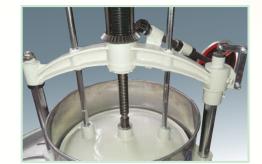

Rolling machine is one of the dedicated machines required for primary process in manufacturing Orthodox teas. It is suitable for both Green tea and Orthodox tea.

## Tea Rolling